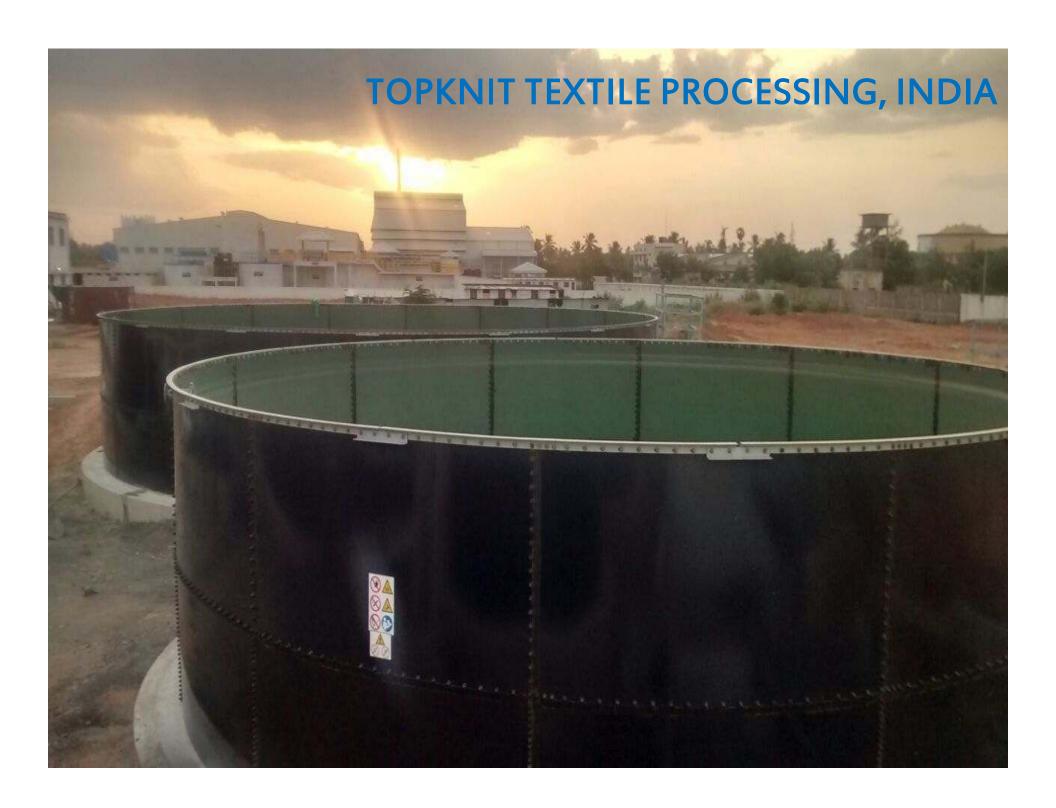

## List of Projects

| S.No | Project Name                    | Location             |
|------|---------------------------------|----------------------|
| 1.   | Kwale International Sugars      | Kwale, Kenya         |
| 2.   | Topknit Textile Processing Mill | Cuddalore, India     |
| 3.   | Unilever – APS Water            | Durban, South Africa |
| 4.   | Unilever – APS Water            | Colombo, Srilanka    |
| 5.   | Hindustan Coca Cola Limited     | Bhubaneswar, India   |
| 6.   | Hindustan Coca Cola Limited     | Bangalore, India     |
| 7.   | STELCO, Male                    | Male, Maldives       |

| S.No | Tank                                              | QTY | Model No. | Dia   | Height | Volume in m3 |
|------|---------------------------------------------------|-----|-----------|-------|--------|--------------|
| 1    | Aeration Tank for ETP                             | 1   | 5317.5    | 16.22 | 4.94   | 870          |
| 2    | <b>Equalization Tank for ETP</b>                  | 1   | 2515      | 7.69  | 4.27   | 169          |
| 3    | Secondary Clarifier Tank With Launder arrangement | 1   | 2012.5    | 5.97  | 3.53   | 82           |
| 4    | Primary clarifier Water storage tank              | 1   | 2012.5    | 5.97  | 3.53   | 82           |
| 5    | UASB Tank With Air tight Roof                     | 1   | 2822.5    | 8.54  | 6.34   | 338          |
| 6    | Raw Water Storage tank                            | 1   | 7835      | 23.91 | 9.87   | 4242         |
| 7    | HRSCC 1 with launder arrangement                  | 1   | 2515      | 7.69  | 4.27   | 169          |
| 8    | HRSCC 2 With Launder<br>Arrangement               | 1   | 3415      | 10.25 | 4.27   | 301          |
| 9    | Clarifier water Storage Tank 1 with roof          | 1   | 1712.5    | 5.12  | 3.54   | 64           |
| 10   | Clarifier water Storage Tank 2 with roof          | 1   | 2812.5    | 8.54  | 3.54   | 178          |
| 11   | Soft water Storage Tank with Roof                 | 1   | 2015      | 5.98  | 4.27   | 108          |