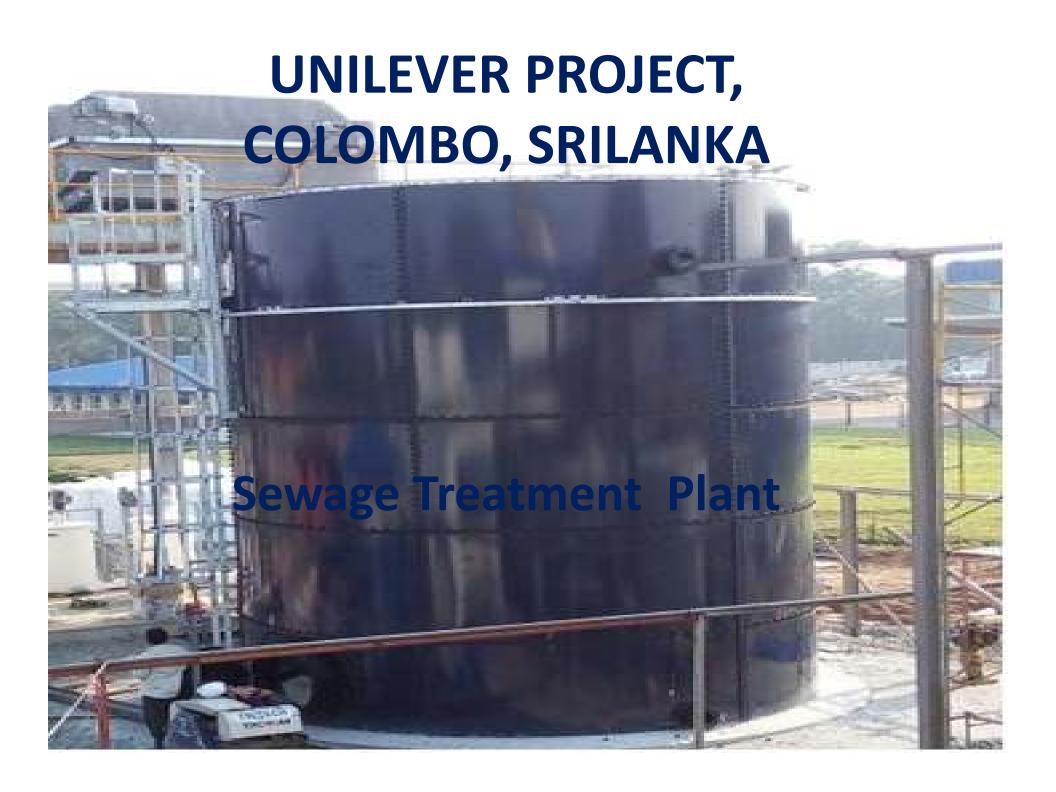

#### UNILEVER PROJECT, SRILANKA

| S.No | Tank          | Qty | Model No. | Diameter | Height | Volume in m3 |
|------|---------------|-----|-----------|----------|--------|--------------|
| 1    | Aeration Tank | 1   | 1725      | 5.12     | 7.07   | 137          |