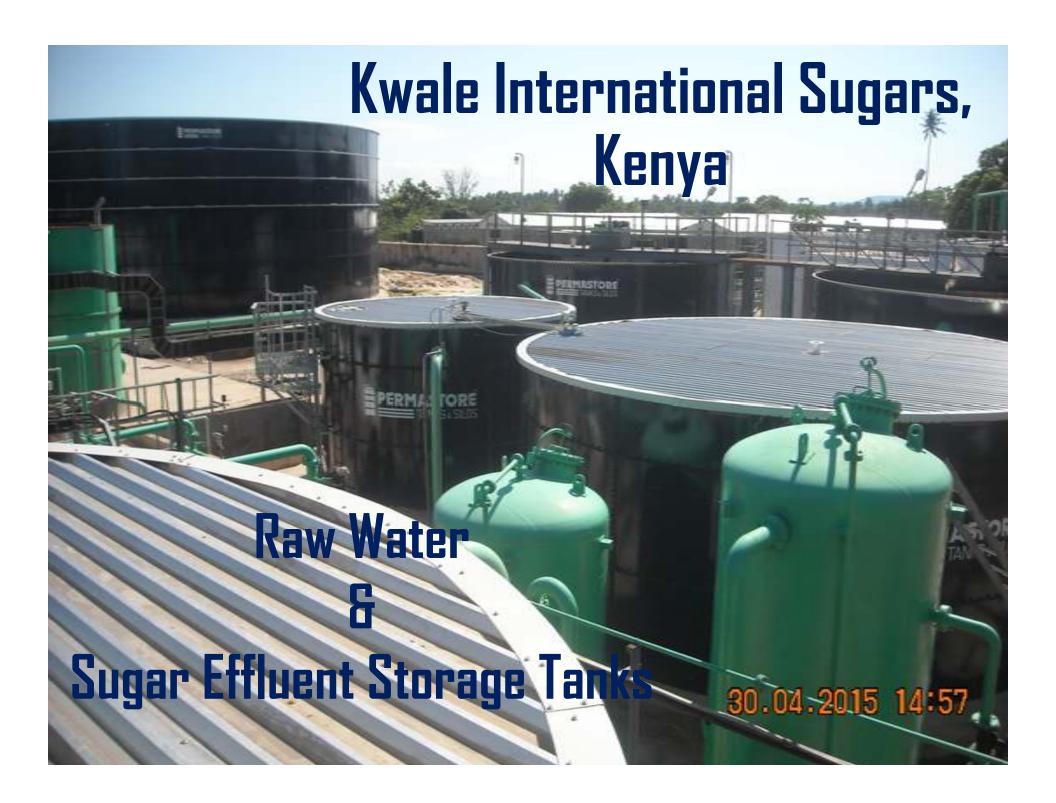

#### KWALE INTERNATIONAL SUGARS, KENYA

| S.No | Tank                                              | Qty | Model No. | Diameter | Height | Volume in m3 |
|------|---------------------------------------------------|-----|-----------|----------|--------|--------------|
| 1    | Equalization Tank for ETP                         | 1   | 5310      | 16.22    | 2.87   | 568          |
| 2    | RC Feed Tank                                      | 1   | 2210      | 6.83     | 2.87   | 101          |
| 3    | Sludge Holding Tank                               | 1   | 1410      | 4.26     | 2.87   | 39           |
| 4    | Filter feed Tank                                  | 1   | 2210      | 6.83     | 2.87   | 101          |
| 5    | Treated water Tank                                | 1   | 5910      | 17.93    | 2.87   | 694          |
| 6    | Sipcot Water Tank 1                               | 1   | 4810      | 14.51    | 2.87   | 455          |
| 7    | Sipcot Water Tank 2                               | 1   | 2815      | 8.53     | 4.27   | 217          |
| 8    | Aeration Tank for ETP                             | 1   | 7012.5    | 21.34    | 3.53   | 1220         |
| 9    | Secondary Clarifier Tank With Launder arrangement | 1   | 2210      | 6.83     | 2.87   | 101          |
| 10   | Reactived Clarifier Tank                          | 1   | 2210      | 6.83     | 2.87   | 101          |