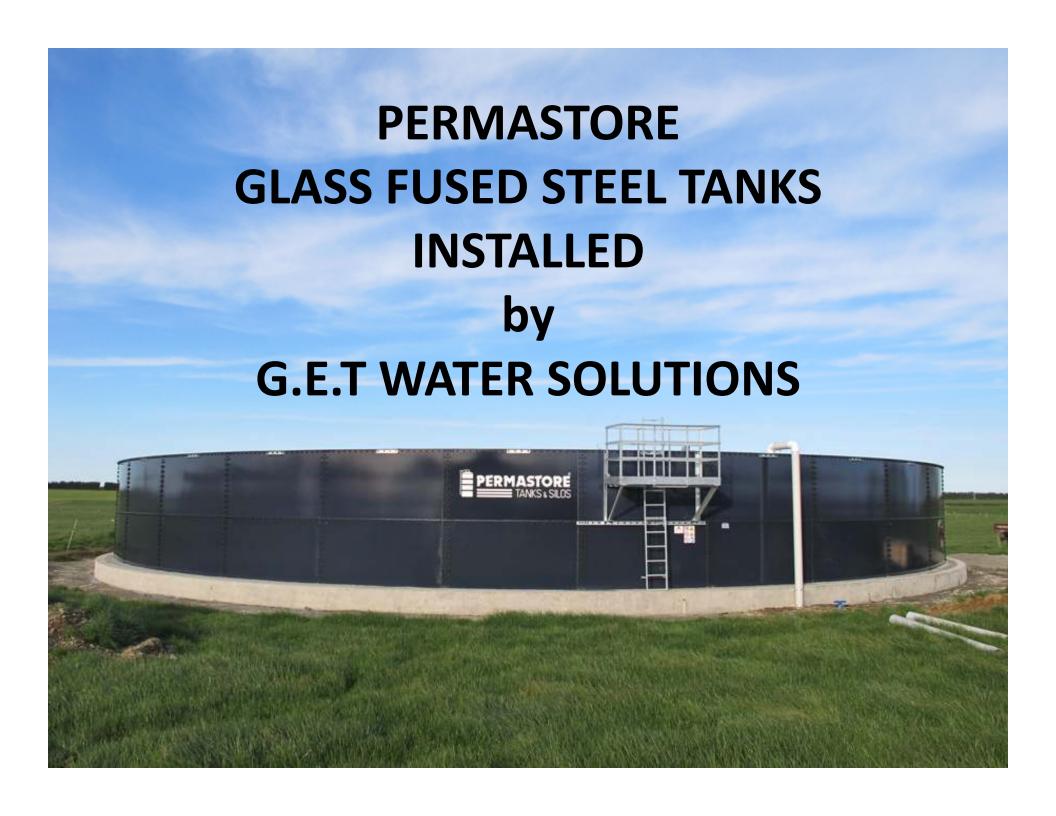

#### **G.E.T Water Solutions**

- Specializes in water & waste water Solutions.
- Concept to commissioning on turnkey basis.
- Head office in Chennai, India.
- Branch/Sales Offices in Delhi, Mumbai, Pune, Hyderabad, Bangalore, Coimbatore, Cochin.
- Distributors for Permastore make Glass Fused Steel Tanks with over 25 Installations for raw water, Sugar Effluent, Textile Effluent and food Processing Industry effluent Storage Application.
- Installed tanks in India, Kenya, South Africa, Srilanka and Maldives(On Progress).
- Have over 20 Trained Engineers for Installation of Tanks
  & roofs.
- Provides Storage Solutions for all your applications.