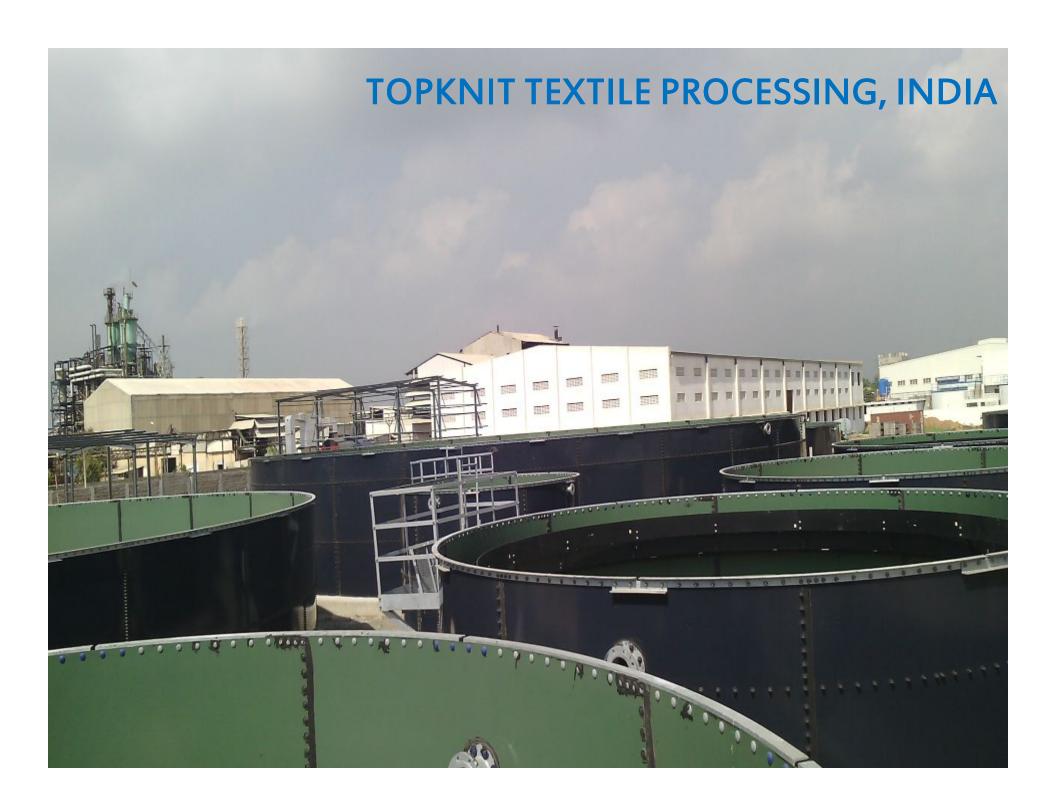

| S.No | Tank                                              | QTY | Model No. | Dia   | Height | Volume in m3 |
|------|---------------------------------------------------|-----|-----------|-------|--------|--------------|
| 1    | Aeration Tank for ETP                             | 1   | 5317.5    | 16.22 | 4.94   | 870          |
| 2    | <b>Equalization Tank for ETP</b>                  | 1   | 2515      | 7.69  | 4.27   | 169          |
| 3    | Secondary Clarifier Tank With Launder arrangement | 1   | 2012.5    | 5.97  | 3.53   | 82           |
| 4    | Primary clarifier Water storage tank              | 1   | 2012.5    | 5.97  | 3.53   | 82           |
| 5    | UASB Tank With Air tight Roof                     | 1   | 2822.5    | 8.54  | 6.34   | 338          |
| 6    | Raw Water Storage tank                            | 1   | 7835      | 23.91 | 9.87   | 4242         |
| 7    | HRSCC 1 with launder arrangement                  | 1   | 2515      | 7.69  | 4.27   | 169          |
| 8    | HRSCC 2 With Launder<br>Arrangement               | 1   | 3415      | 10.25 | 4.27   | 301          |
| 9    | Clarifier water Storage Tank 1 with roof          | 1   | 1712.5    | 5.12  | 3.54   | 64           |
| 10   | Clarifier water Storage Tank 2 with roof          | 1   | 2812.5    | 8.54  | 3.54   | 178          |
| 11   | Soft water Storage Tank with Roof                 | 1   | 2015      | 5.98  | 4.27   | 108          |