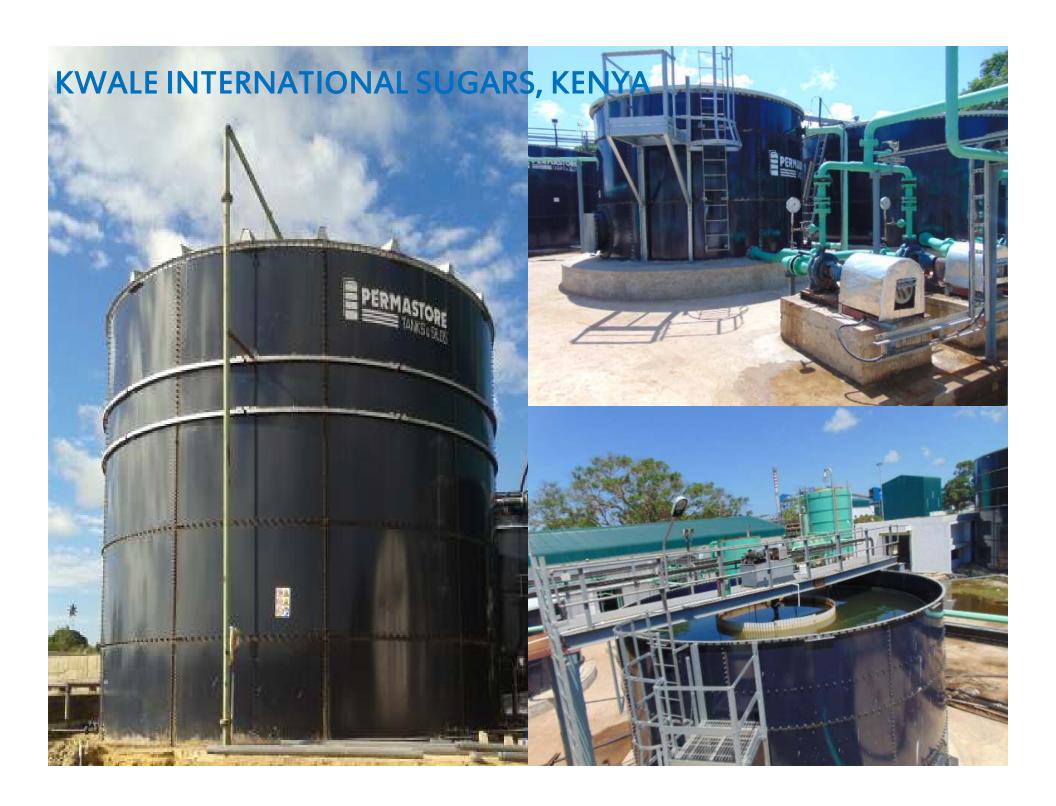

#### KWALE INTERNATIONAL SUGARS, KENYA

| S.No | Tank                                              | Qty | Model No. | Diameter | Height | Volume in m3 |
|------|---------------------------------------------------|-----|-----------|----------|--------|--------------|
| 1    | Equalization Tank for ETP                         | 1   | 5310      | 16.22    | 2.87   | 568          |
| 2    | RC Feed Tank                                      | 1   | 2210      | 6.83     | 2.87   | 101          |
| 3    | Sludge Holding Tank                               | 1   | 1410      | 4.26     | 2.87   | 39           |
| 4    | Filter feed Tank                                  | 1   | 2210      | 6.83     | 2.87   | 101          |
| 5    | Treated water Tank                                | 1   | 5910      | 17.93    | 2.87   | 694          |
| 6    | Sipcot Water Tank 1                               | 1   | 4810      | 14.51    | 2.87   | 455          |
| 7    | Sipcot Water Tank 2                               | 1   | 2815      | 8.53     | 4.27   | 217          |
| 8    | Aeration Tank for ETP                             | 1   | 7012.5    | 21.34    | 3.53   | 1220         |
| 9    | Secondary Clarifier Tank With Launder arrangement | 1   | 2210      | 6.83     | 2.87   | 101          |
| 10   | Reactived Clarifier Tank                          | 1   | 2210      | 6.83     | 2.87   | 101          |