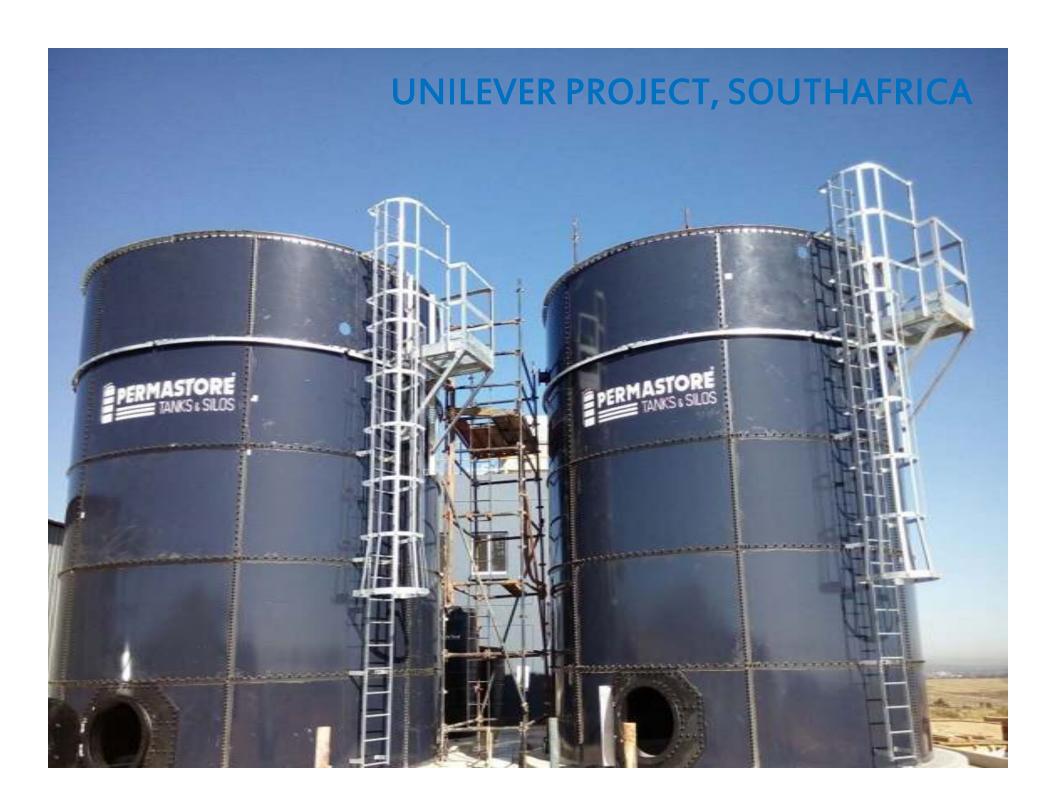

### UNILEVER PROJECT, SOUTH AFRICA

| S.No | Tank                | Qty | Model<br>No. | Diameter | Height | Volume in m3 |
|------|---------------------|-----|--------------|----------|--------|--------------|
| 1    | Aeration Tank       | 2   | 2025         | 5.98     | 7.07   | 167          |
| 2    | Sludge Holding Tank | 1   | 1110         | 3.42     | 2.87   | 22           |