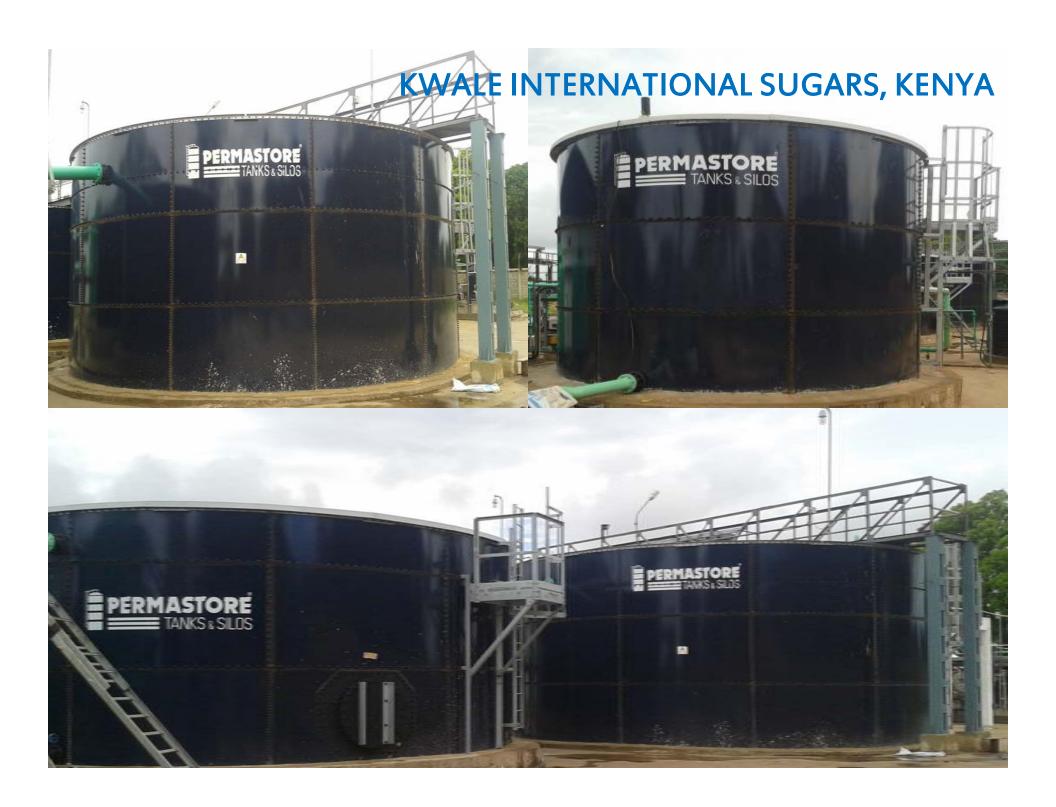

#### KWALE INTERNATIONAL SUGARS, KENYA

| S.No | Tank                                              | Qty | Model No. | Diameter | Height | Volume in m3 |
|------|---------------------------------------------------|-----|-----------|----------|--------|--------------|
| 1    | Equalization Tank for ETP                         | 1   | 5310      | 16.22    | 2.87   | 568          |
| 2    | RC Feed Tank                                      | 1   | 2210      | 6.83     | 2.87   | 101          |
| 3    | Sludge Holding Tank                               | 1   | 1410      | 4.26     | 2.87   | 39           |
| 4    | Filter feed Tank                                  | 1   | 2210      | 6.83     | 2.87   | 101          |
| 5    | Treated water Tank                                | 1   | 5910      | 17.93    | 2.87   | 694          |
| 6    | Sipcot Water Tank 1                               | 1   | 4810      | 14.51    | 2.87   | 455          |
| 7    | Sipcot Water Tank 2                               | 1   | 2815      | 8.53     | 4.27   | 217          |
| 8    | Aeration Tank for ETP                             | 1   | 7012.5    | 21.34    | 3.53   | 1220         |
| 9    | Secondary Clarifier Tank With Launder arrangement | 1   | 2210      | 6.83     | 2.87   | 101          |
| 10   | Reactived Clarifier Tank                          | 1   | 2210      | 6.83     | 2.87   | 101          |