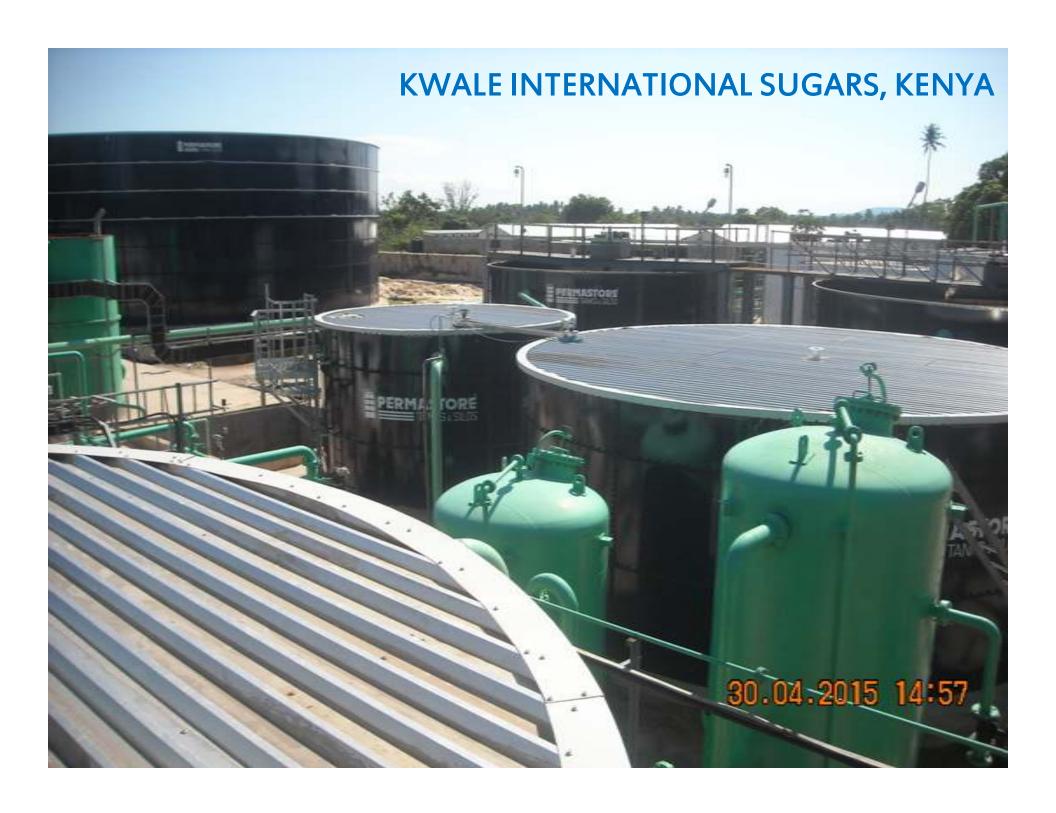

#### KWALE INTERNATIONAL SUGARS, KENYA

| S.No | Tank                                              | Qty | Model No. | Diameter | Height | Volume in m3 |
|------|---------------------------------------------------|-----|-----------|----------|--------|--------------|
| 1    | Equalization Tank for ETP                         | 1   | 5310      | 16.22    | 2.87   | 568          |
| 2    | RC Feed Tank                                      | 1   | 2210      | 6.83     | 2.87   | 101          |
| 3    | Sludge Holding Tank                               | 1   | 1410      | 4.26     | 2.87   | 39           |
| 4    | Filter feed Tank                                  | 1   | 2210      | 6.83     | 2.87   | 101          |
| 5    | Treated water Tank                                | 1   | 5910      | 17.93    | 2.87   | 694          |
| 6    | Sipcot Water Tank 1                               | 1   | 4810      | 14.51    | 2.87   | 455          |
| 7    | Sipcot Water Tank 2                               | 1   | 2815      | 8.53     | 4.27   | 217          |
| 8    | Aeration Tank for ETP                             | 1   | 7012.5    | 21.34    | 3.53   | 1220         |
| 9    | Secondary Clarifier Tank With Launder arrangement | 1   | 2210      | 6.83     | 2.87   | 101          |
| 10   | Reactived Clarifier Tank                          | 1   | 2210      | 6.83     | 2.87   | 101          |