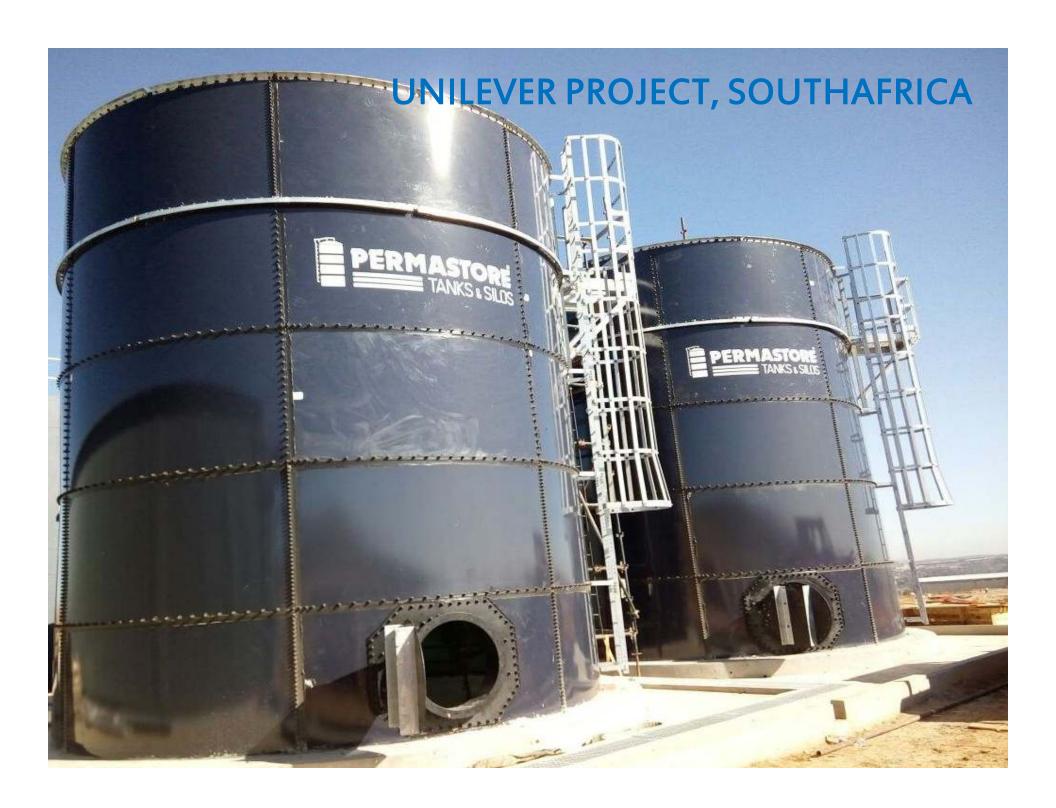

### UNILEVER PROJECT, SOUTH AFRICA

| S.No | Tank                | Qty | Model<br>No. | Diameter | Height | Volume in m3 |
|------|---------------------|-----|--------------|----------|--------|--------------|
| 1    | Aeration Tank       | 2   | 2025         | 5.98     | 7.07   | 167          |
| 2    | Sludge Holding Tank | 1   | 1110         | 3.42     | 2.87   | 22           |