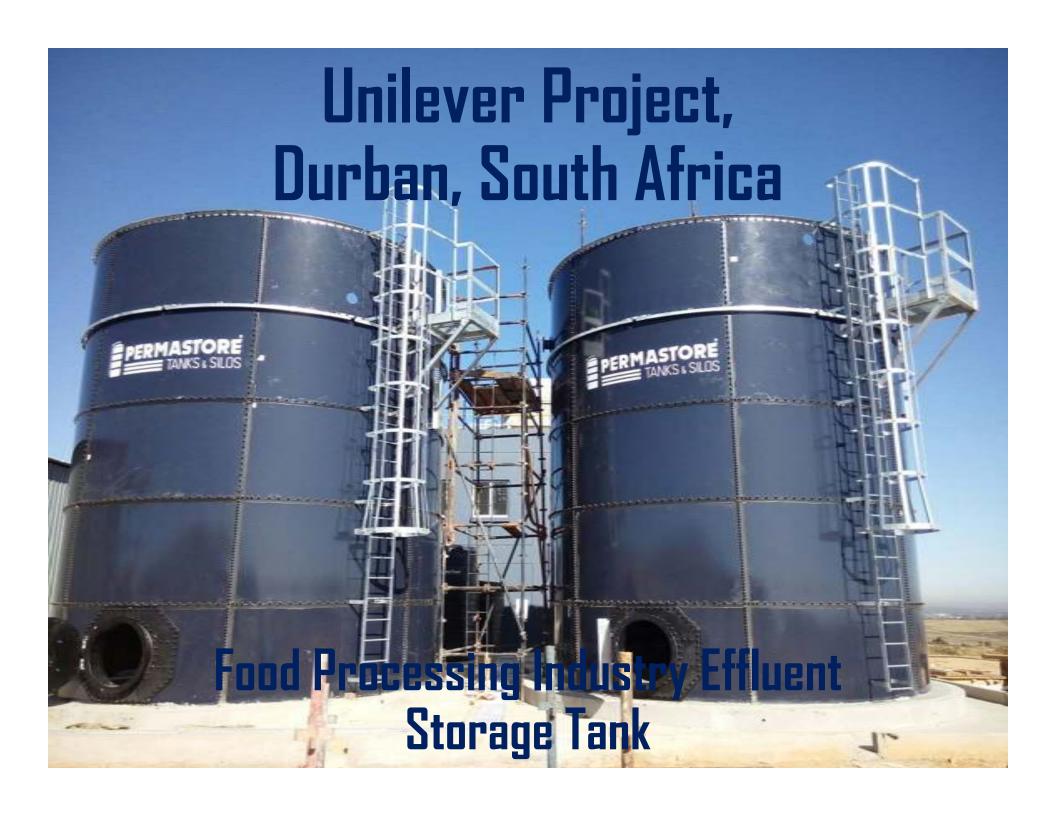

## List of Projects

| S.No | Project Name                    | Location             |
|------|---------------------------------|----------------------|
| 1.   | Kwale International Sugars      | Kwale, Kenya         |
| 2.   | Topknit Textile Processing Mill | Cuddalore, India     |
| 3.   | Unilever – APS Water            | Durban, South Africa |
| 4.   | Unilever – APS Water            | Colombo, Srilanka    |
| 5.   | Hindustan Coca Cola Limited     | Bhubaneswar, India   |
| 6.   | Hindustan Coca Cola Limited     | Bangalore, India     |
| 7.   | STELCO, Male                    | Male, Maldives       |

### UNILEVER PROJECT, SOUTH AFRICA

| S.No | Tank                | Qty | Model<br>No. | Diameter | Height | Volume in m3 |
|------|---------------------|-----|--------------|----------|--------|--------------|
| 1    | Aeration Tank       | 2   | 2025         | 5.98     | 7.07   | 167          |
| 2    | Sludge Holding Tank | 1   | 1110         | 3.42     | 2.87   | 22           |