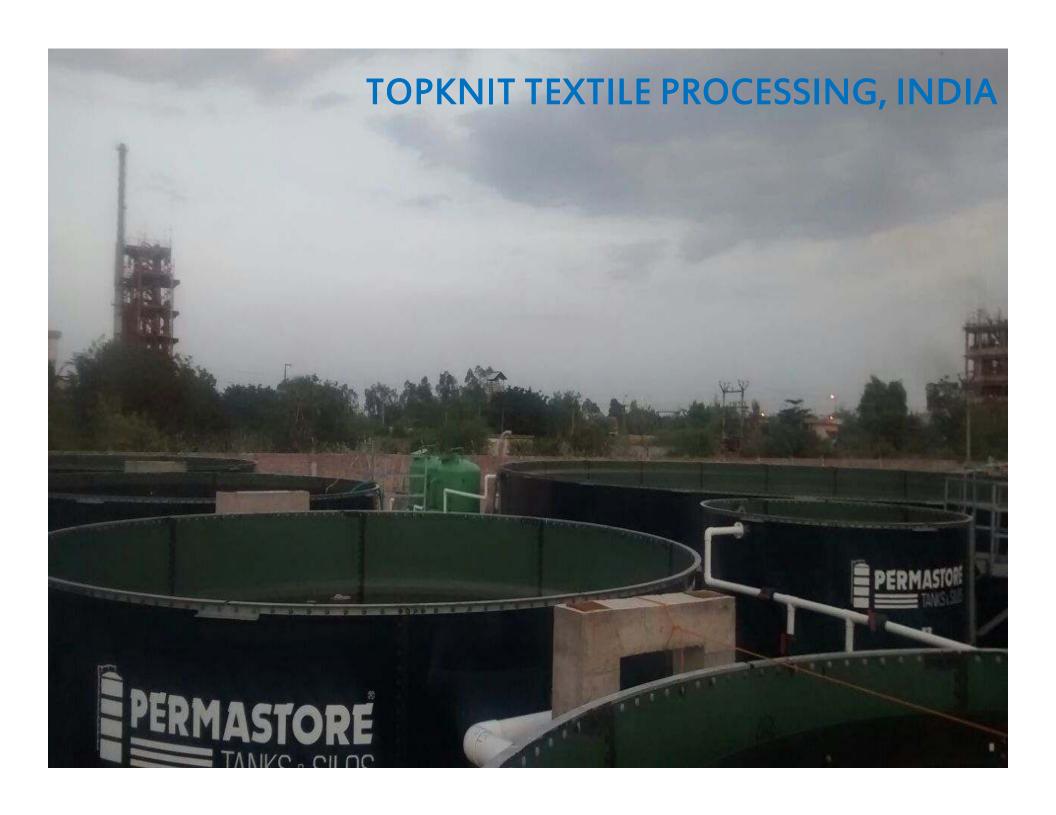

## List of Projects

| S.No | Project Name                    | Location             |
|------|---------------------------------|----------------------|
| 1.   | Kwale International Sugars      | Kwale, Kenya         |
| 2.   | Topknit Textile Processing Mill | Cuddalore, India     |
| 3.   | Unilever – APS Water            | Durban, South Africa |
| 4.   | Unilever – APS Water            | Colombo, Srilanka    |
| 5.   | Hindustan Coca Cola Limited     | Bhubaneswar, India   |
| 6.   | Hindustan Coca Cola Limited     | Bangalore, India     |
| 7.   | STELCO, Male                    | Male, Maldives       |

| S.No | Tank                                              | QTY | Model No. | Dia   | Height | Volume in m3 |
|------|---------------------------------------------------|-----|-----------|-------|--------|--------------|
| 1    | Aeration Tank for ETP                             | 1   | 5317.5    | 16.22 | 4.94   | 870          |
| 2    | <b>Equalization Tank for ETP</b>                  | 1   | 2515      | 7.69  | 4.27   | 169          |
| 3    | Secondary Clarifier Tank With Launder arrangement | 1   | 2012.5    | 5.97  | 3.53   | 82           |
| 4    | Primary clarifier Water storage tank              | 1   | 2012.5    | 5.97  | 3.53   | 82           |
| 5    | UASB Tank With Air tight Roof                     | 1   | 2822.5    | 8.54  | 6.34   | 338          |
| 6    | Raw Water Storage tank                            | 1   | 7835      | 23.91 | 9.87   | 4242         |
| 7    | HRSCC 1 with launder arrangement                  | 1   | 2515      | 7.69  | 4.27   | 169          |
| 8    | HRSCC 2 With Launder<br>Arrangement               | 1   | 3415      | 10.25 | 4.27   | 301          |
| 9    | Clarifier water Storage Tank 1 with roof          | 1   | 1712.5    | 5.12  | 3.54   | 64           |
| 10   | Clarifier water Storage Tank 2 with roof          | 1   | 2812.5    | 8.54  | 3.54   | 178          |
| 11   | Soft water Storage Tank with Roof                 | 1   | 2015      | 5.98  | 4.27   | 108          |