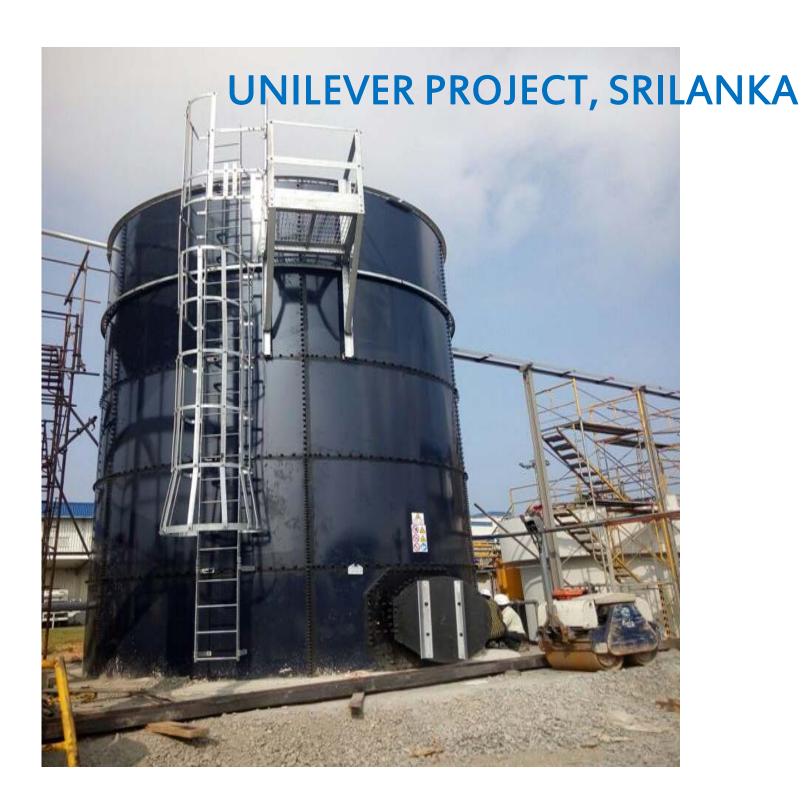

#### UNILEVER PROJECT, SRILANKA

| S.No | Tank          | Qty | Model No. | Diameter | Height | Volume in m3 |
|------|---------------|-----|-----------|----------|--------|--------------|
| 1    | Aeration Tank | 1   | 1725      | 5.12     | 7.07   | 137          |