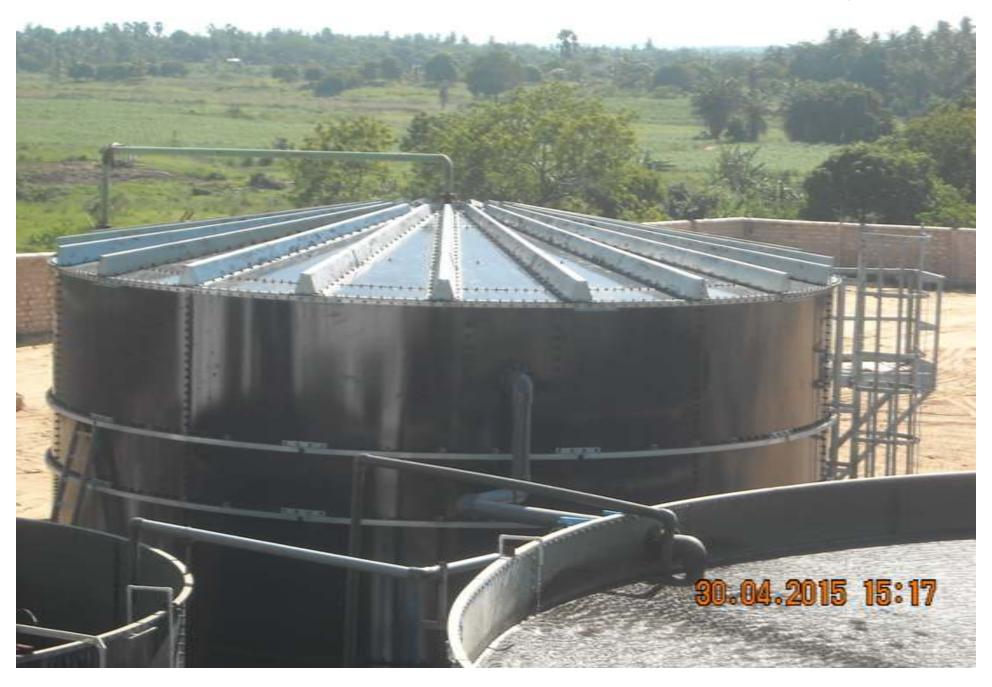

#### KWALE INTERNATIONAL SUGARS, KENYA

| S.No | Tank                                              | Qty | Model No. | Diameter | Height | Volume in m3 |
|------|---------------------------------------------------|-----|-----------|----------|--------|--------------|
| 1    | Equalization Tank for ETP                         | 1   | 5310      | 16.22    | 2.87   | 568          |
| 2    | RC Feed Tank                                      | 1   | 2210      | 6.83     | 2.87   | 101          |
| 3    | Sludge Holding Tank                               | 1   | 1410      | 4.26     | 2.87   | 39           |
| 4    | Filter feed Tank                                  | 1   | 2210      | 6.83     | 2.87   | 101          |
| 5    | Treated water Tank                                | 1   | 5910      | 17.93    | 2.87   | 694          |
| 6    | Sipcot Water Tank 1                               | 1   | 4810      | 14.51    | 2.87   | 455          |
| 7    | Sipcot Water Tank 2                               | 1   | 2815      | 8.53     | 4.27   | 217          |
| 8    | Aeration Tank for ETP                             | 1   | 7012.5    | 21.34    | 3.53   | 1220         |
| 9    | Secondary Clarifier Tank With Launder arrangement | 1   | 2210      | 6.83     | 2.87   | 101          |
| 10   | Reactived Clarifier Tank                          | 1   | 2210      | 6.83     | 2.87   | 101          |