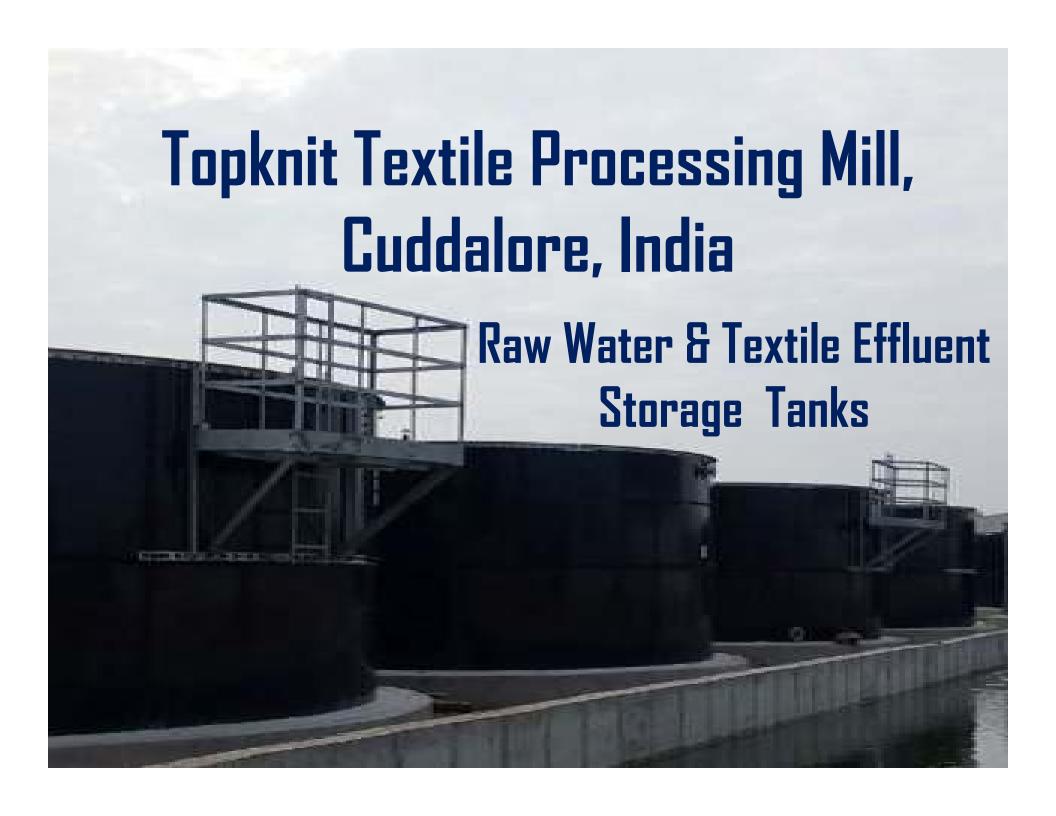

| S.No | Tank                                              | QTY | Model No. | Dia   | Height | Volume in m3 |
|------|---------------------------------------------------|-----|-----------|-------|--------|--------------|
| 1    | Aeration Tank for ETP                             | 1   | 5317.5    | 16.22 | 4.94   | 870          |
| 2    | <b>Equalization Tank for ETP</b>                  | 1   | 2515      | 7.69  | 4.27   | 169          |
| 3    | Secondary Clarifier Tank With Launder arrangement | 1   | 2012.5    | 5.97  | 3.53   | 82           |
| 4    | Primary clarifier Water storage tank              | 1   | 2012.5    | 5.97  | 3.53   | 82           |
| 5    | UASB Tank With Air tight Roof                     | 1   | 2822.5    | 8.54  | 6.34   | 338          |
| 6    | Raw Water Storage tank                            | 1   | 7835      | 23.91 | 9.87   | 4242         |
| 7    | HRSCC 1 with launder arrangement                  | 1   | 2515      | 7.69  | 4.27   | 169          |
| 8    | HRSCC 2 With Launder<br>Arrangement               | 1   | 3415      | 10.25 | 4.27   | 301          |
| 9    | Clarifier water Storage Tank 1 with roof          | 1   | 1712.5    | 5.12  | 3.54   | 64           |
| 10   | Clarifier water Storage Tank 2 with roof          | 1   | 2812.5    | 8.54  | 3.54   | 178          |
| 11   | Soft water Storage Tank with Roof                 | 1   | 2015      | 5.98  | 4.27   | 108          |