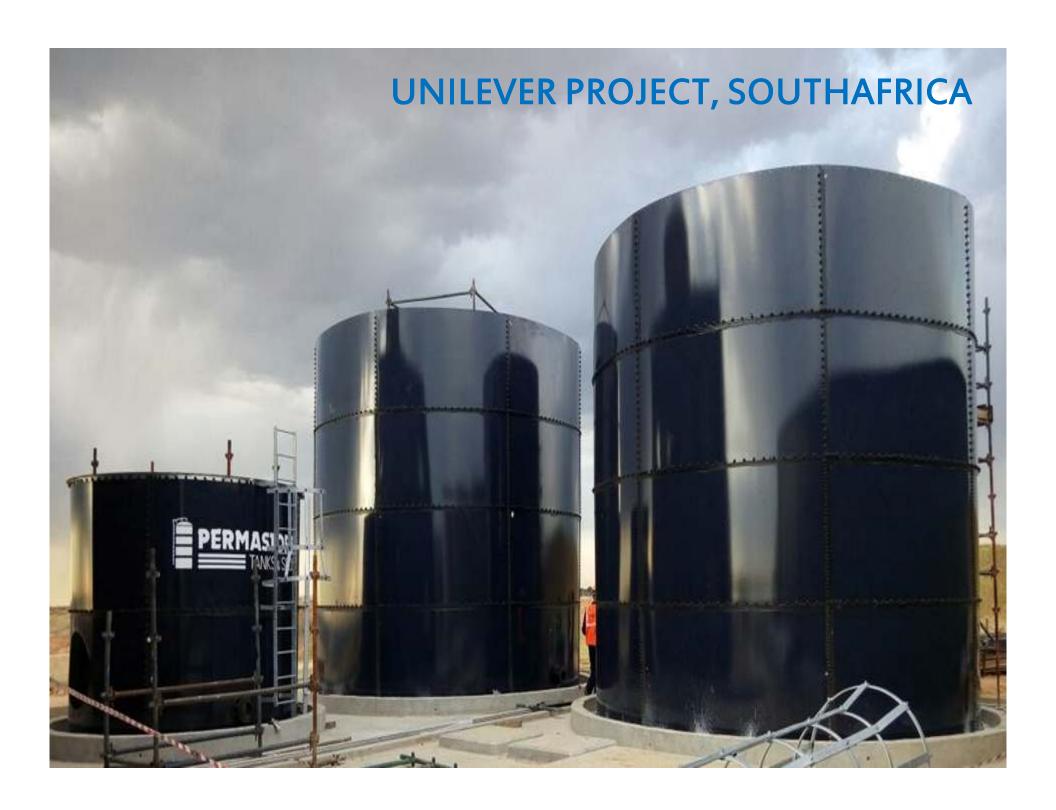

## List of Projects

| S.No | Project Name                    | Location             |
|------|---------------------------------|----------------------|
| 1.   | Kwale International Sugars      | Kwale, Kenya         |
| 2.   | Topknit Textile Processing Mill | Cuddalore, India     |
| 3.   | Unilever – APS Water            | Durban, South Africa |
| 4.   | Unilever – APS Water            | Colombo, Srilanka    |
| 5.   | Hindustan Coca Cola Limited     | Bhubaneswar, India   |
| 6.   | Hindustan Coca Cola Limited     | Bangalore, India     |
| 7.   | STELCO, Male                    | Male, Maldives       |

### UNILEVER PROJECT, SOUTH AFRICA

| S.No | Tank                | Qty | Model<br>No. | Diameter | Height | Volume in m3 |
|------|---------------------|-----|--------------|----------|--------|--------------|
| 1    | Aeration Tank       | 2   | 2025         | 5.98     | 7.07   | 167          |
| 2    | Sludge Holding Tank | 1   | 1110         | 3.42     | 2.87   | 22           |