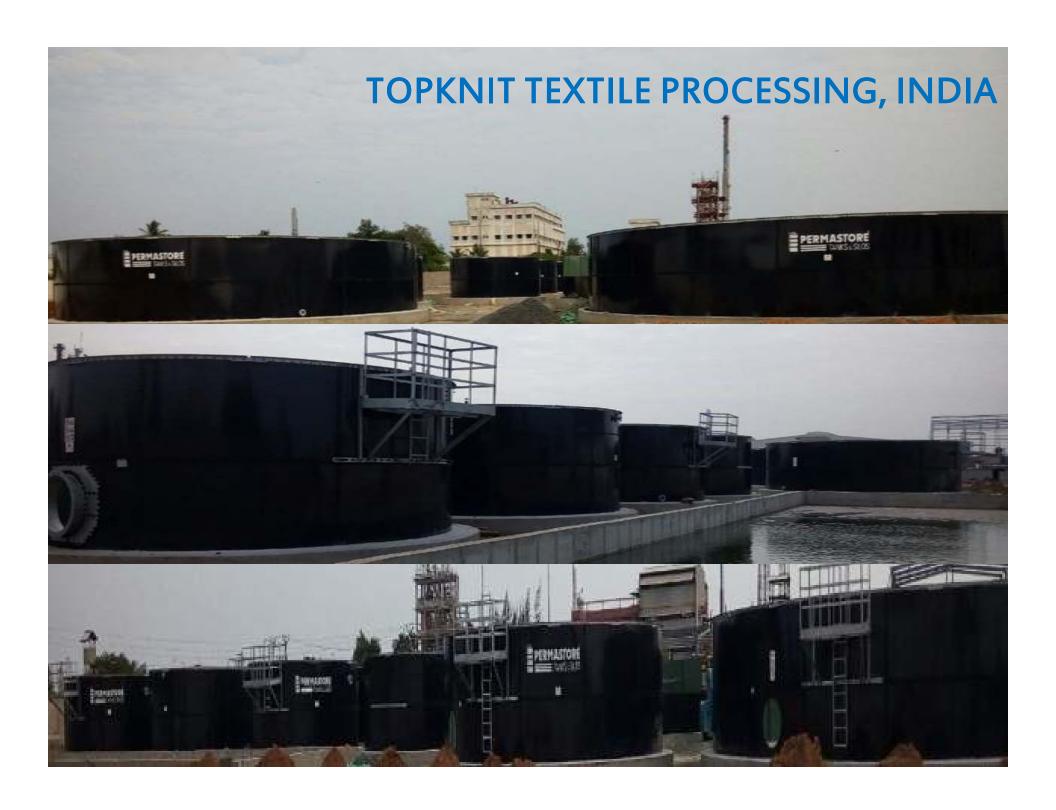

| S.No | Tank                                              | QTY | Model No. | Dia   | Height | Volume in m3 |
|------|---------------------------------------------------|-----|-----------|-------|--------|--------------|
| 1    | Aeration Tank for ETP                             | 1   | 5317.5    | 16.22 | 4.94   | 870          |
| 2    | <b>Equalization Tank for ETP</b>                  | 1   | 2515      | 7.69  | 4.27   | 169          |
| 3    | Secondary Clarifier Tank With Launder arrangement | 1   | 2012.5    | 5.97  | 3.53   | 82           |
| 4    | Primary clarifier Water storage tank              | 1   | 2012.5    | 5.97  | 3.53   | 82           |
| 5    | UASB Tank With Air tight Roof                     | 1   | 2822.5    | 8.54  | 6.34   | 338          |
| 6    | Raw Water Storage tank                            | 1   | 7835      | 23.91 | 9.87   | 4242         |
| 7    | HRSCC 1 with launder arrangement                  | 1   | 2515      | 7.69  | 4.27   | 169          |
| 8    | HRSCC 2 With Launder<br>Arrangement               | 1   | 3415      | 10.25 | 4.27   | 301          |
| 9    | Clarifier water Storage Tank 1 with roof          | 1   | 1712.5    | 5.12  | 3.54   | 64           |
| 10   | Clarifier water Storage Tank 2 with roof          | 1   | 2812.5    | 8.54  | 3.54   | 178          |
| 11   | Soft water Storage Tank with Roof                 | 1   | 2015      | 5.98  | 4.27   | 108          |