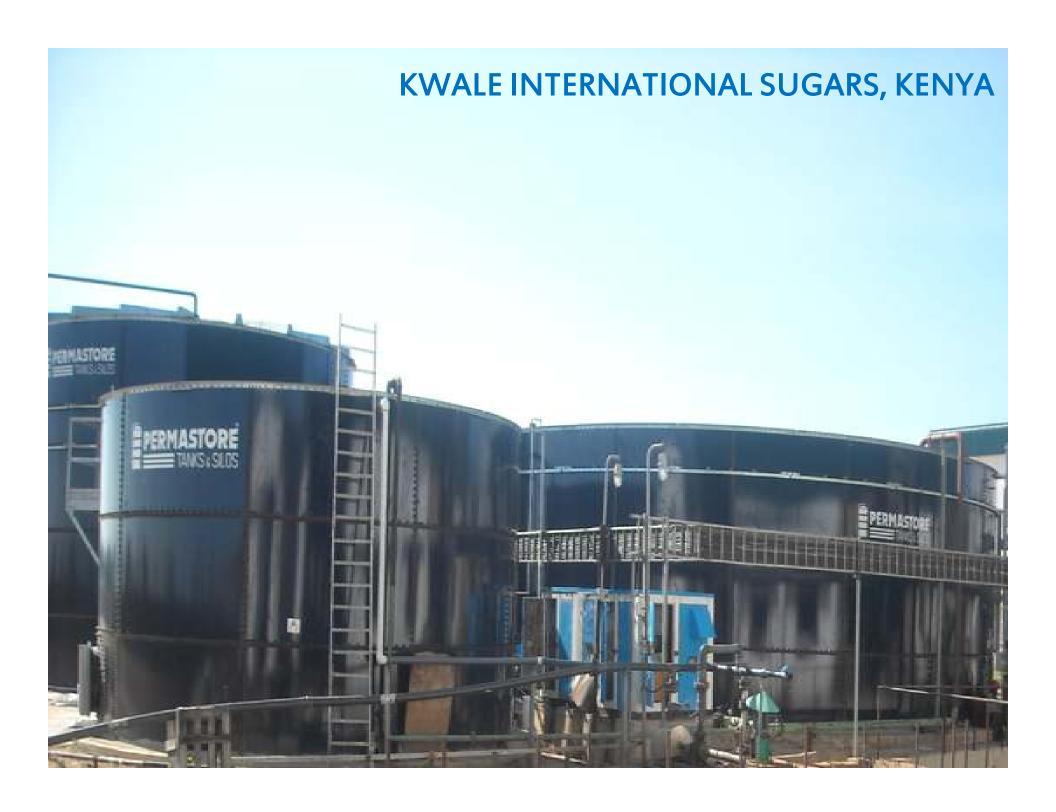

#### KWALE INTERNATIONAL SUGARS, KENYA

| S.No | Tank                                              | Qty | Model No. | Diameter | Height | Volume in m3 |
|------|---------------------------------------------------|-----|-----------|----------|--------|--------------|
| 1    | Equalization Tank for ETP                         | 1   | 5310      | 16.22    | 2.87   | 568          |
| 2    | RC Feed Tank                                      | 1   | 2210      | 6.83     | 2.87   | 101          |
| 3    | Sludge Holding Tank                               | 1   | 1410      | 4.26     | 2.87   | 39           |
| 4    | Filter feed Tank                                  | 1   | 2210      | 6.83     | 2.87   | 101          |
| 5    | Treated water Tank                                | 1   | 5910      | 17.93    | 2.87   | 694          |
| 6    | Sipcot Water Tank 1                               | 1   | 4810      | 14.51    | 2.87   | 455          |
| 7    | Sipcot Water Tank 2                               | 1   | 2815      | 8.53     | 4.27   | 217          |
| 8    | Aeration Tank for ETP                             | 1   | 7012.5    | 21.34    | 3.53   | 1220         |
| 9    | Secondary Clarifier Tank With Launder arrangement | 1   | 2210      | 6.83     | 2.87   | 101          |
| 10   | Reactived Clarifier Tank                          | 1   | 2210      | 6.83     | 2.87   | 101          |