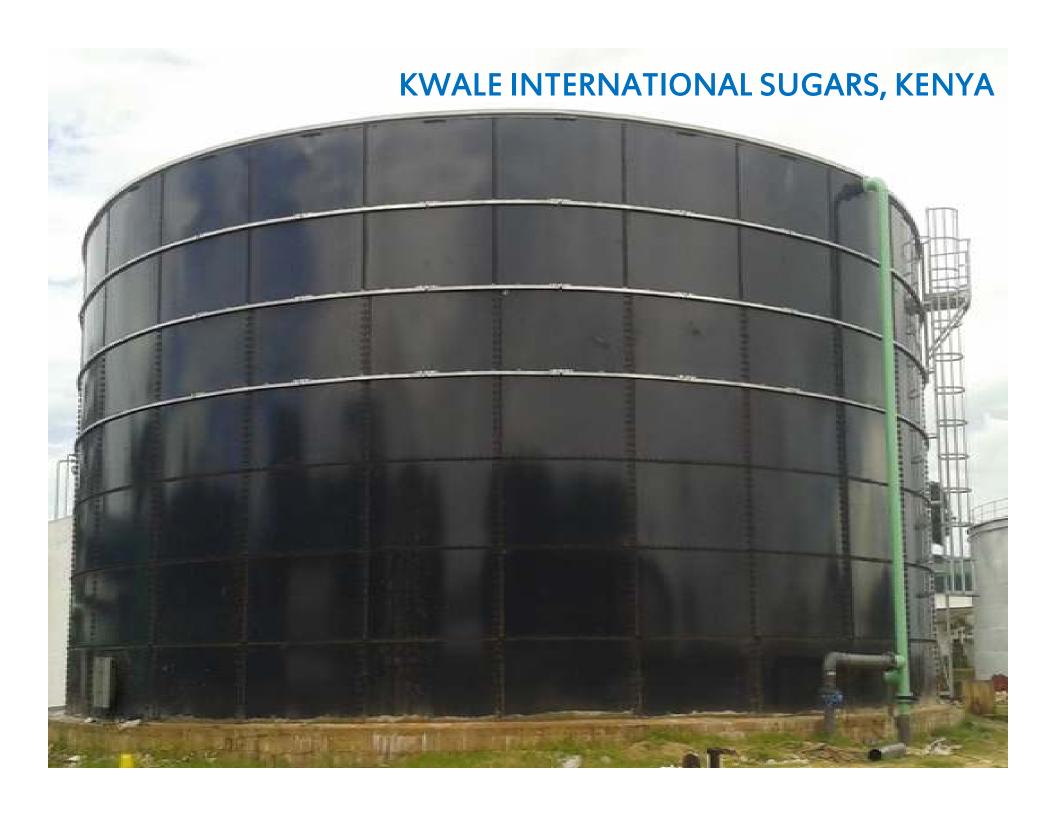

#### KWALE INTERNATIONAL SUGARS, KENYA

| S.No | Tank                                              | Qty | Model No. | Diameter | Height | Volume in m3 |
|------|---------------------------------------------------|-----|-----------|----------|--------|--------------|
| 1    | Equalization Tank for ETP                         | 1   | 5310      | 16.22    | 2.87   | 568          |
| 2    | RC Feed Tank                                      | 1   | 2210      | 6.83     | 2.87   | 101          |
| 3    | Sludge Holding Tank                               | 1   | 1410      | 4.26     | 2.87   | 39           |
| 4    | Filter feed Tank                                  | 1   | 2210      | 6.83     | 2.87   | 101          |
| 5    | Treated water Tank                                | 1   | 5910      | 17.93    | 2.87   | 694          |
| 6    | Sipcot Water Tank 1                               | 1   | 4810      | 14.51    | 2.87   | 455          |
| 7    | Sipcot Water Tank 2                               | 1   | 2815      | 8.53     | 4.27   | 217          |
| 8    | Aeration Tank for ETP                             | 1   | 7012.5    | 21.34    | 3.53   | 1220         |
| 9    | Secondary Clarifier Tank With Launder arrangement | 1   | 2210      | 6.83     | 2.87   | 101          |
| 10   | Reactived Clarifier Tank                          | 1   | 2210      | 6.83     | 2.87   | 101          |