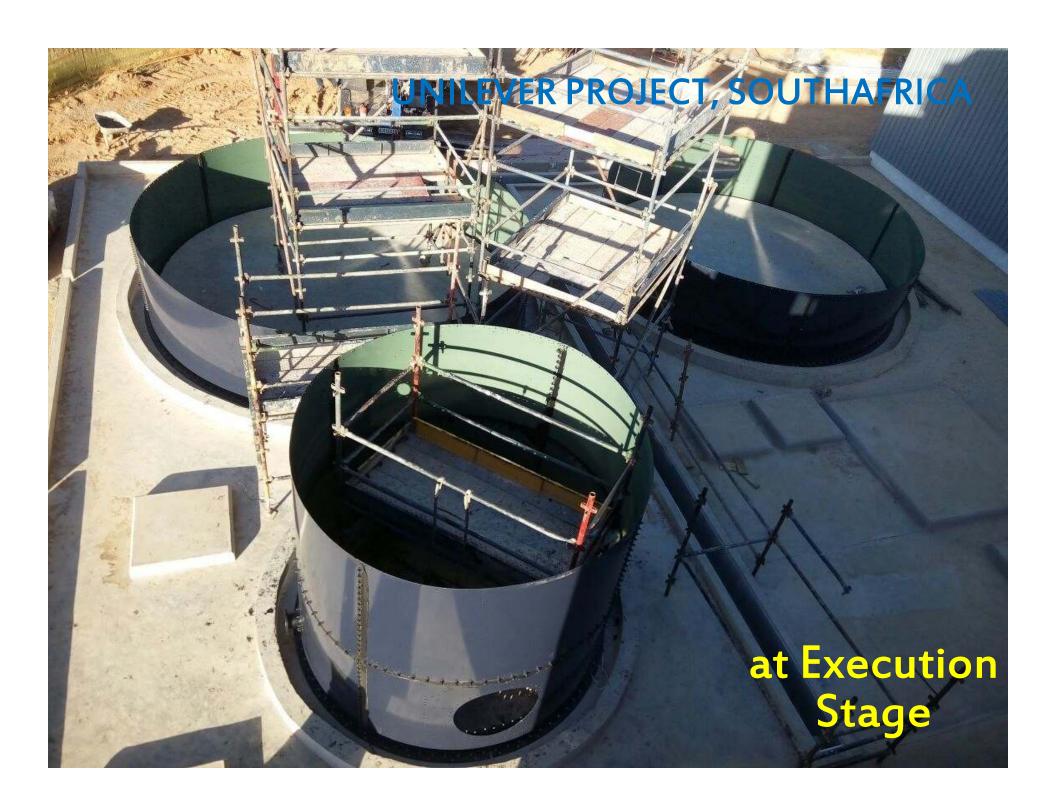

### UNILEVER PROJECT, SOUTH AFRICA

| S.No | Tank                | Qty | Model<br>No. | Diameter | Height | Volume in m3 |
|------|---------------------|-----|--------------|----------|--------|--------------|
| 1    | Aeration Tank       | 2   | 2025         | 5.98     | 7.07   | 167          |
| 2    | Sludge Holding Tank | 1   | 1110         | 3.42     | 2.87   | 22           |