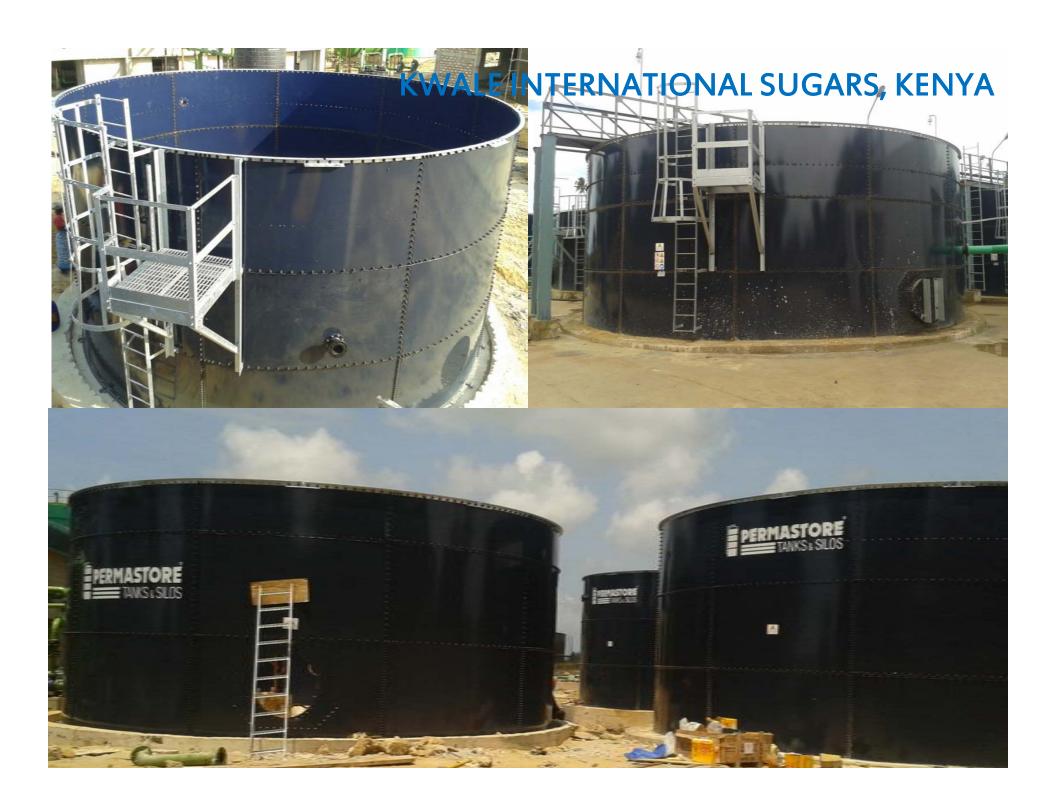

#### KWALE INTERNATIONAL SUGARS, KENYA

| S.No | Tank                                              | Qty | Model No. | Diameter | Height | Volume in m3 |
|------|---------------------------------------------------|-----|-----------|----------|--------|--------------|
| 1    | Equalization Tank for ETP                         | 1   | 5310      | 16.22    | 2.87   | 568          |
| 2    | RC Feed Tank                                      | 1   | 2210      | 6.83     | 2.87   | 101          |
| 3    | Sludge Holding Tank                               | 1   | 1410      | 4.26     | 2.87   | 39           |
| 4    | Filter feed Tank                                  | 1   | 2210      | 6.83     | 2.87   | 101          |
| 5    | Treated water Tank                                | 1   | 5910      | 17.93    | 2.87   | 694          |
| 6    | Sipcot Water Tank 1                               | 1   | 4810      | 14.51    | 2.87   | 455          |
| 7    | Sipcot Water Tank 2                               | 1   | 2815      | 8.53     | 4.27   | 217          |
| 8    | Aeration Tank for ETP                             | 1   | 7012.5    | 21.34    | 3.53   | 1220         |
| 9    | Secondary Clarifier Tank With Launder arrangement | 1   | 2210      | 6.83     | 2.87   | 101          |
| 10   | Reactived Clarifier Tank                          | 1   | 2210      | 6.83     | 2.87   | 101          |